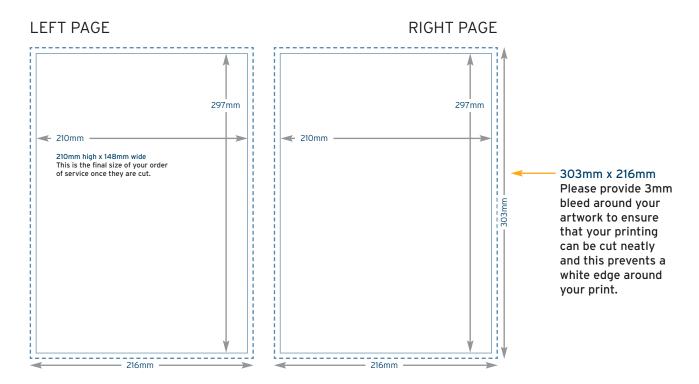

Open size: **296mm wide x 210mm deep**Closed size: **210mm wide x 297mm deep** 

For landscape order of service just swap x/y measurements.

#### **PLEASE NOTE**

Ensure you submit all pages separately but in one PDF file.

Everything will be okay as long as you submit the pages in the right order i.e. 1, 2, 3, 4 etc. (minimum of 8, and multiples of 4).