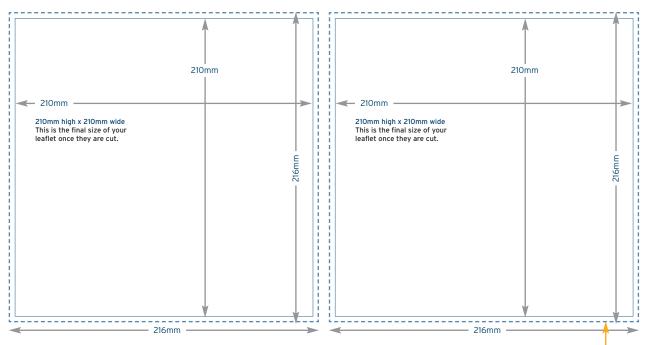

# 210x210<sub>mm</sub>

#### **Square**

LEFT PAGE RIGHT PAGE

Open size: **420mm wide x 210mm deep**Closed size: **210mm wide x 210mm deep** 

For landscape order of service just swap x/y measurements.

216mm x 216mm
Please provide 3mm
bleed around your
artwork to ensure
that your printing
can be cut neatly
and this prevents a
white edge around
your print.