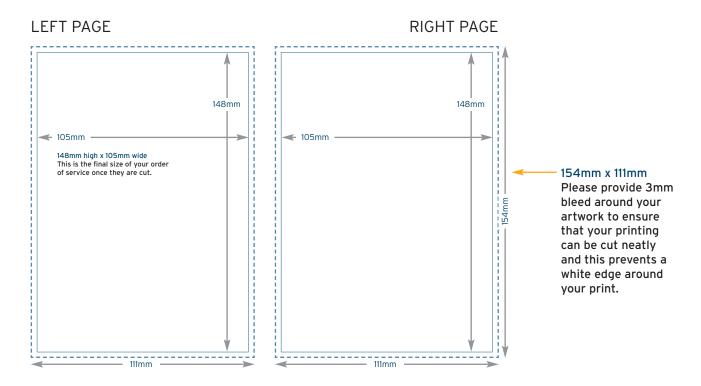

# A6 Portrait or Landscape

Open size: 210mm wide x 148mm deep
Closed size: 105mm wide x 148mm deep

For landscape order of service just swap x/y measurements.

#### **PLEASE NOTE**

Ensure you submit all pages separately but in one PDF file.

Everything will be okay as long as you submit the pages in the right order i.e. 1, 2, 3, 4 etc. (minimum of 8, and multiples of 4).