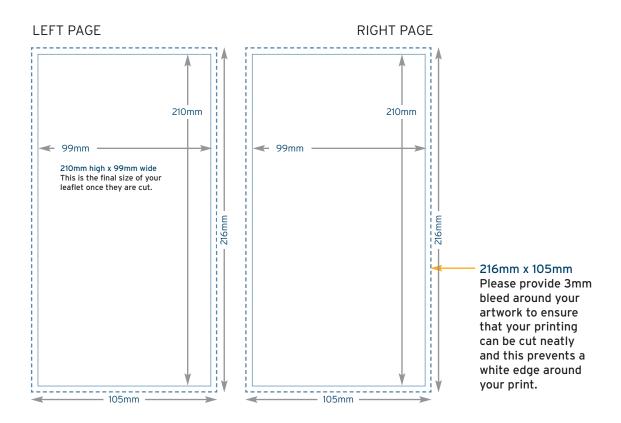

# **DL**Portrait or Landscape

Open size: 198mm wide x 210mm deep
Closed size: 99mm wide x 210mm deep

For landscape order of service just swap x/y measurements.

#### **PLEASE NOTE**

Ensure you submit all pages separately but in one PDF file.

Everything will be okay as long as you submit the pages in the right order i.e. 1, 2, 3, 4 etc. (minimum of 8, and multiples of 4).