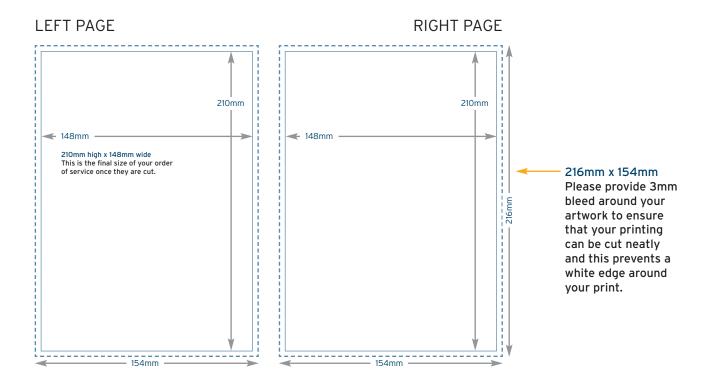

## **A5**

### **Portrait or Landscape**

Open size: **296mm wide x 210mm deep**Closed size: **148mm wide x 210mm deep** 

For landscape order of service just swap x/y measurements.

#### **PLEASE NOTE**

Ensure you submit all pages separately but in one PDF file.

Everything will be okay as long as you submit the pages in the right order i.e. 1, 2, 3, 4 etc. (minimum of 8, and multiples of 4).