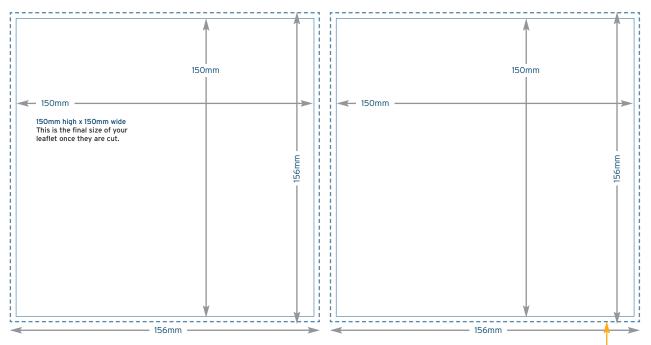

# 150x150<sub>mm</sub>

### **Square**

LEFT PAGE RIGHT PAGE

Open size: **300mm wide x 150mm deep**Closed size: **150mm wide x 150mm deep** 

For landscape order of service just swap x/y measurements.

#### 156mm x 156mm

Please provide 3mm bleed around your artwork to ensure that your printing can be cut neatly and this prevents a white edge around your print.