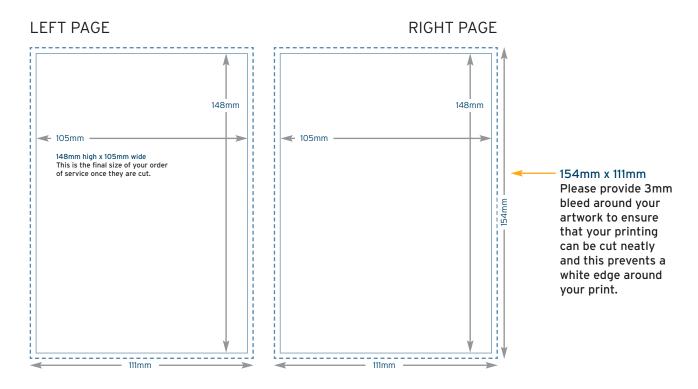

# A6 Portrait or Landscape

Open size: 210mm wide x 148mm deep
Closed size: 105mm wide x 148mm deep

For landscape order of service just swap x/y measurements.

#### **PLEASE NOTE**

Ensure you submit all pages separately but in one PDF file.

Everything will be okay as long as you submit the pages in the right order i.e. 1, 2, 3, 4 etc. (minimum of 8, and multiples of 4).