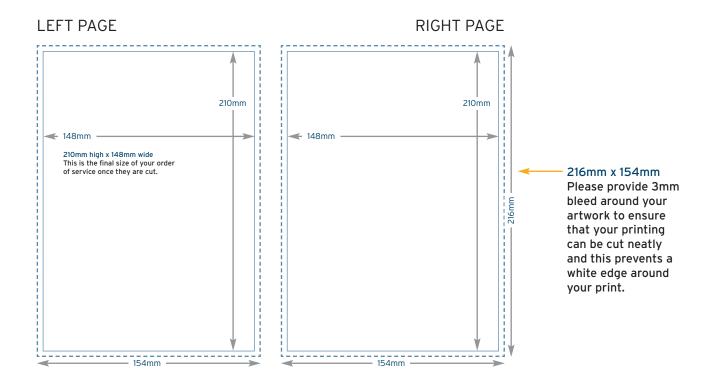

# **A5**

### **Portrait or Landscape**

Open size: **296mm wide x 210mm deep**Closed size: **148mm wide x 210mm deep** 

For landscape order of service just swap x/y measurements.

#### **PLEASE NOTE**

Ensure you submit all pages separately but in one PDF file.

Everything will be okay as long as you submit the pages in the right order i.e. 1, 2, 3, 4 etc. (minimum of 8, and multiples of 4).