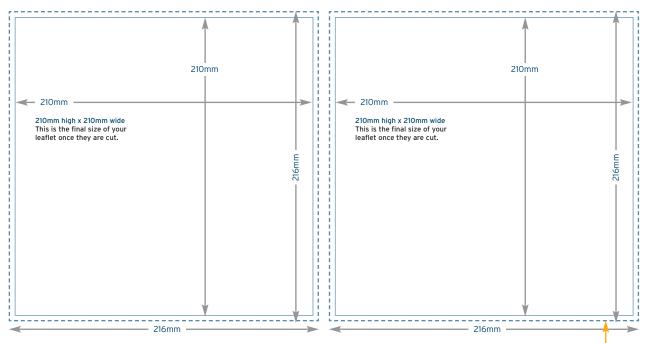

# 210x210<sub>mm</sub>

#### **Square**

LEFT PAGE RIGHT PAGE

Open size: **420mm wide x 210mm deep**Closed size: **210mm wide x 210mm deep** 

For landscape order of service just swap x/y measurements.

#### 216mm x 216mm

Please provide 3mm bleed around your artwork to ensure that your printing can be cut neatly and this prevents a white edge around your print.