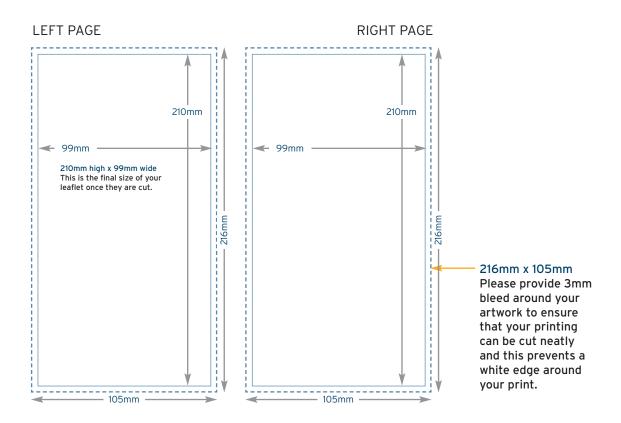

# DL Portrait or Landscape

Open size: 198mm wide x 210mm deep
Closed size: 99mm wide x 210mm deep

For landscape order of service just swap x/y measurements.

#### **PLEASE NOTE**

Ensure you submit all pages separately but in one PDF file.

Everything will be okay as long as you submit the pages in the right order i.e. 1, 2, 3, 4 etc. (minimum of 8, and multiples of 4).