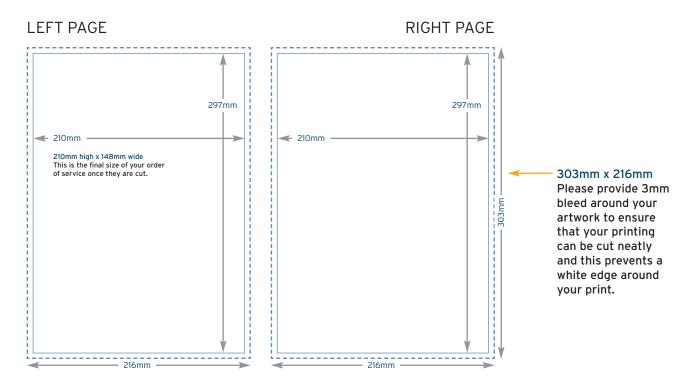

Open size: **296mm wide x 210mm deep**Closed size: **210mm wide x 297mm deep** 

For landscape order of service just swap x/y measurements.

#### **PLEASE NOTE**

Ensure you submit all pages separately but in one PDF file.

Everything will be okay as long as you submit the pages in the right order i.e. 1, 2, 3, 4 etc. (minimum of 8, and multiples of 4).