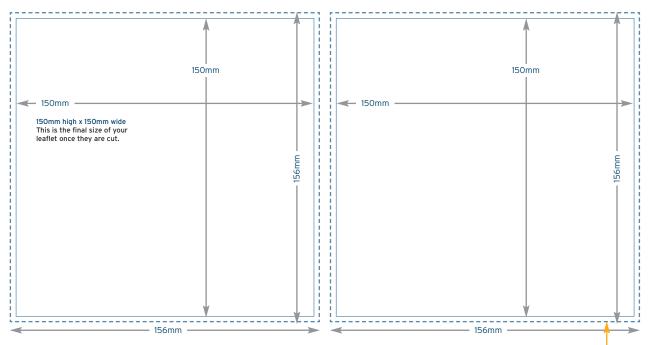

# 150x150<sub>mm</sub>

#### **Square**

LEFT PAGE RIGHT PAGE

Open size: **300mm wide x 150mm deep**Closed size: **150mm wide x 150mm deep** 

For landscape order of service just swap x/y measurements.

#### 156mm x 156mm

Please provide 3mm
bleed around your
artwork to ensure
that your printing
can be cut neatly
and this prevents a
white edge around
your print.