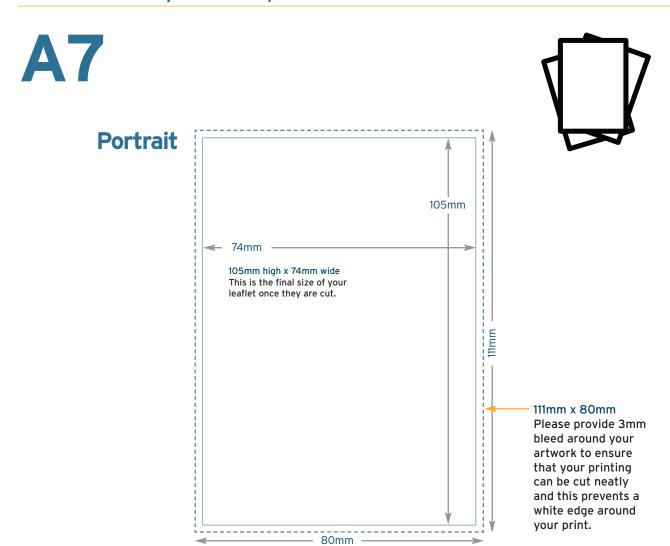

### **A6 Portrait** 148mm ← 105mm 148mm high x 105mm wide This is the final size of your leaflet once they are cut. 154mm x 111mm Please provide 3mm bleed around your artwork to ensure that your printing can be cut neatly and this prevents a white edge around your print.

















99mm

210mm high x 99mm wide This is the final size of your leaflet once they are cut.

105mm



#### **Portrait**



# 216mm x 105mm Please provide 3mm bleed around your artwork to ensure that your printing can be cut neatly and this prevents a

210mm

### Landscape





white edge around

your print.

## 150x150<sub>mm</sub>



### **Square**





## 210x210<sub>mm</sub>



### **Square**