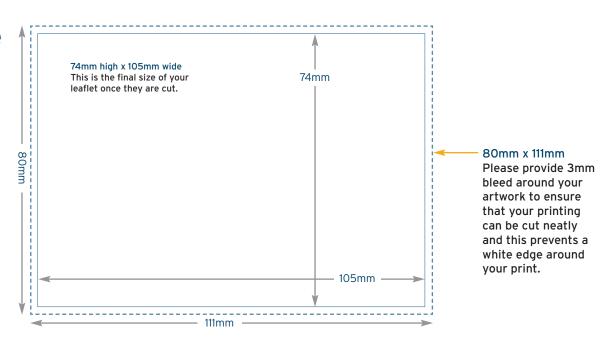

### **A6 Portrait** 148mm ← 105mm 148mm high x 105mm wide This is the final size of your leaflet once they are cut. 154mm x 111mm Please provide 3mm bleed around your artwork to ensure that your printing can be cut neatly and this prevents a white edge around your print.

















99mm

210mm high x 99mm wide This is the final size of your leaflet once they are cut.

105mm



#### **Portrait**



# 216mm x 105mm Please provide 3mm bleed around your artwork to ensure that your printing can be cut neatly and this prevents a

210mm

### Landscape





white edge around

your print.

## 150x150<sub>mm</sub>



### **Square**





## 210x210<sub>mm</sub>



### **Square**