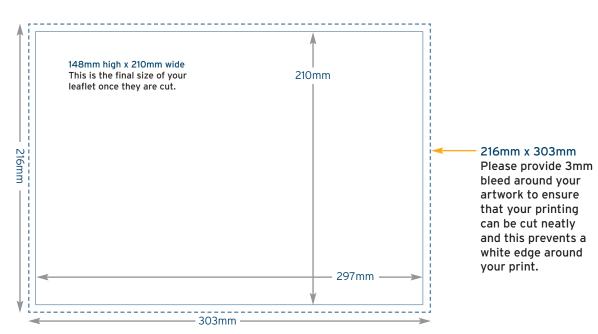

### **A6 Portrait** 148mm ← 105mm 148mm high x 105mm wide This is the final size of your leaflet once they are cut. 154mm x 111mm Please provide 3mm bleed around your artwork to ensure that your printing can be cut neatly and this prevents a white edge around your print.

















99mm

210mm high x 99mm wide This is the final size of your leaflet once they are cut.

105mm



#### **Portrait**



# 216mm x 105mm Please provide 3mm bleed around your artwork to ensure that your printing can be cut neatly and this prevents a

210mm

### Landscape





white edge around

your print.

## 150x150<sub>mm</sub>



### **Square**





## 210x210<sub>mm</sub>



### **Square**