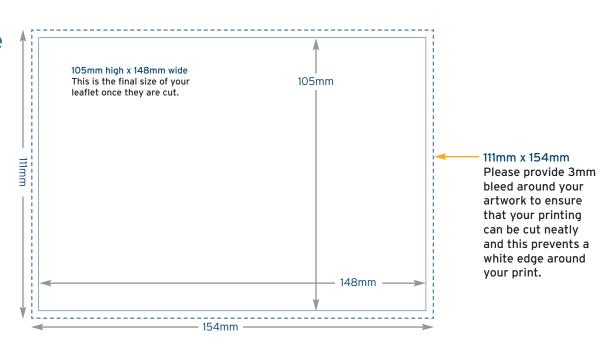

### **A6 Portrait** 148mm ← 105mm 148mm high x 105mm wide This is the final size of your leaflet once they are cut. 154mm x 111mm Please provide 3mm bleed around your artwork to ensure that your printing can be cut neatly and this prevents a white edge around your print.

















99mm

210mm high x 99mm wide This is the final size of your leaflet once they are cut.

105mm



#### **Portrait**



# 216mm x 105mm Please provide 3mm bleed around your artwork to ensure that your printing can be cut neatly and this prevents a

210mm

### Landscape





white edge around

your print.

## 150x150<sub>mm</sub>



### **Square**





## 210x210<sub>mm</sub>



### **Square**