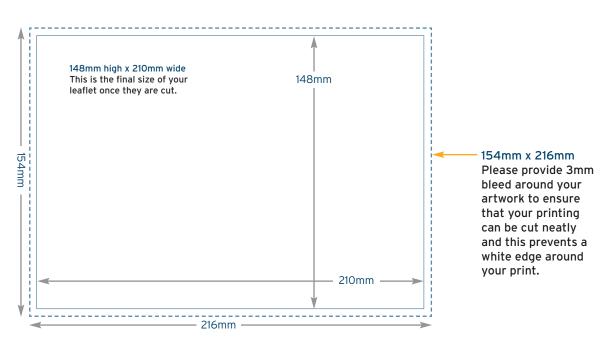

### **A6 Portrait** 148mm ← 105mm 148mm high x 105mm wide This is the final size of your leaflet once they are cut. 154mm x 111mm Please provide 3mm bleed around your artwork to ensure that your printing can be cut neatly and this prevents a white edge around your print.

















99mm

210mm high x 99mm wide This is the final size of your leaflet once they are cut.

105mm



#### **Portrait**



# 216mm x 105mm Please provide 3mm bleed around your artwork to ensure that your printing can be cut neatly and this prevents a

210mm

### Landscape





white edge around

your print.

## 150x150<sub>mm</sub>



### **Square**





## 210x210<sub>mm</sub>



### **Square**