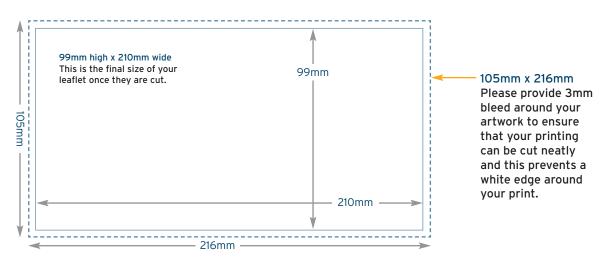

99mm

210mm high x 99mm wide This is the final size of your leaflet once they are cut.

105mm

# 216mm x 105mm Please provide 3mm bleed around your artwork to ensure that your printing can be cut neatly and this prevents a

210mm