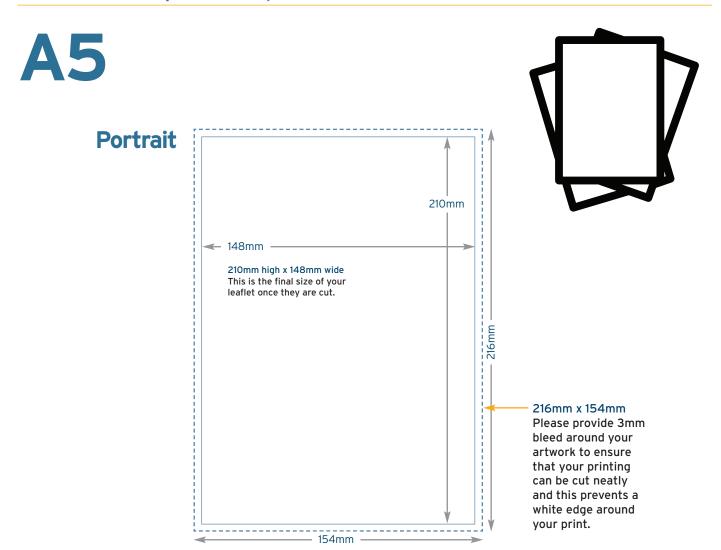

### **A6 Portrait** 148mm ← 105mm 148mm high x 105mm wide This is the final size of your leaflet once they are cut. 154mm x 111mm Please provide 3mm bleed around your artwork to ensure that your printing can be cut neatly and this prevents a white edge around your print.

















99mm

210mm high x 99mm wide This is the final size of your leaflet once they are cut.

105mm



#### **Portrait**



# 216mm x 105mm Please provide 3mm bleed around your artwork to ensure that your printing can be cut neatly and this prevents a

210mm

### Landscape





white edge around

your print.

## 150x150<sub>mm</sub>



### **Square**





## 210x210<sub>mm</sub>



### **Square**