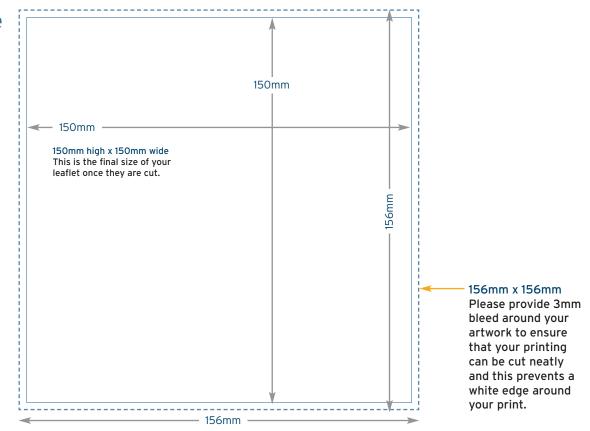

### **A6 Portrait** 148mm ← 105mm 148mm high x 105mm wide This is the final size of your leaflet once they are cut. 154mm x 111mm Please provide 3mm bleed around your artwork to ensure that your printing can be cut neatly and this prevents a white edge around your print.

















99mm

210mm high x 99mm wide This is the final size of your leaflet once they are cut.

105mm



#### **Portrait**



# 216mm x 105mm Please provide 3mm bleed around your artwork to ensure that your printing can be cut neatly and this prevents a

210mm

### Landscape





white edge around

your print.

## 150x150<sub>mm</sub>



### **Square**





## 210x210<sub>mm</sub>



### **Square**