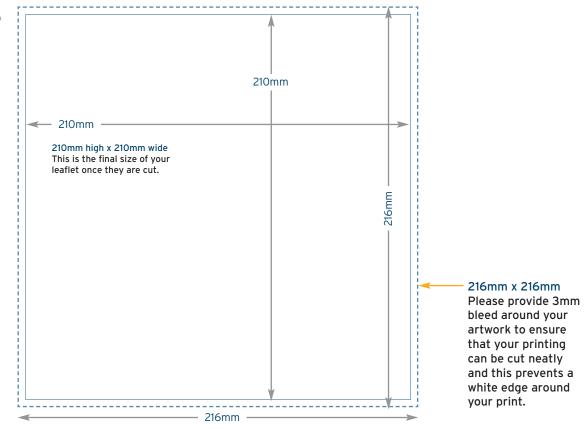

### **A6 Portrait** 148mm ← 105mm 148mm high x 105mm wide This is the final size of your leaflet once they are cut. 154mm x 111mm Please provide 3mm bleed around your artwork to ensure that your printing can be cut neatly and this prevents a white edge around your print.

















99mm

210mm high x 99mm wide This is the final size of your leaflet once they are cut.

105mm



#### **Portrait**



# 216mm x 105mm Please provide 3mm bleed around your artwork to ensure that your printing can be cut neatly and this prevents a

210mm

### Landscape





white edge around

your print.

## 150x150<sub>mm</sub>



### **Square**





## 210x210<sub>mm</sub>



### **Square**