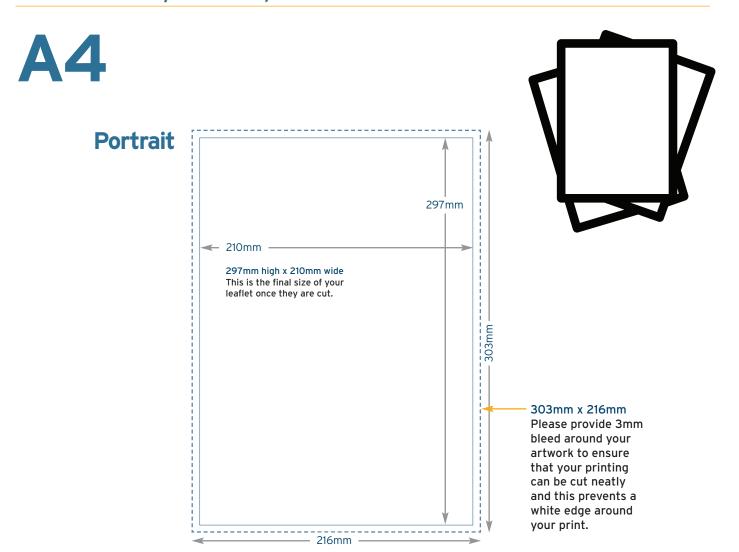

### **A6 Portrait** 148mm ← 105mm 148mm high x 105mm wide This is the final size of your leaflet once they are cut. 154mm x 111mm Please provide 3mm bleed around your artwork to ensure that your printing can be cut neatly and this prevents a white edge around your print.

















99mm

210mm high x 99mm wide This is the final size of your leaflet once they are cut.

105mm



#### **Portrait**



# 216mm x 105mm Please provide 3mm bleed around your artwork to ensure that your printing can be cut neatly and this prevents a

210mm

### Landscape





white edge around

your print.

## 150x150<sub>mm</sub>



### **Square**





## 210x210<sub>mm</sub>



### **Square**