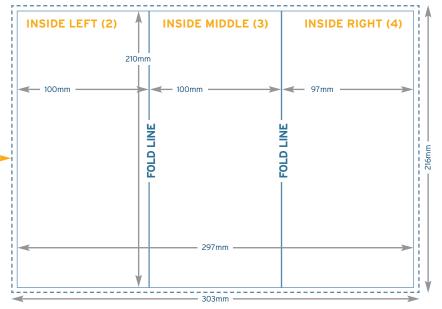

# DL 210x99mm

### Portrait/ Landscape

For landscape version please rotate 90° clockwise.

#### 216mm x 303mm

Please provide 3mm bleed around your artwork to ensure that your printing can be cut neatly and this prevents a white edge around your print.