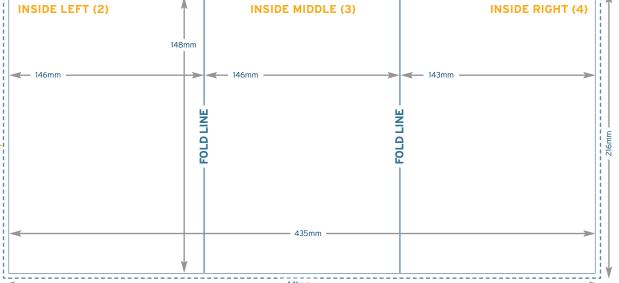

### Portrait/ Landscape

For landscape version please rotate 90° clockwise.

216mm x 441mm
Please provide 3mm
bleed around your
artwork to ensure
that your printing
can be cut neatly
and this prevents a
white edge around
your print.