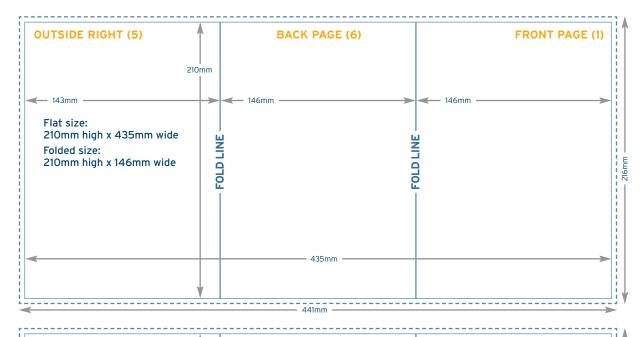

### Portrait/ Landscape

For landscape version please rotate 90° clockwise.

216mm x 441mm
Please provide 3mm
bleed around your
artwork to ensure
that your printing
can be cut neatly
and this prevents a
white edge around
your print.