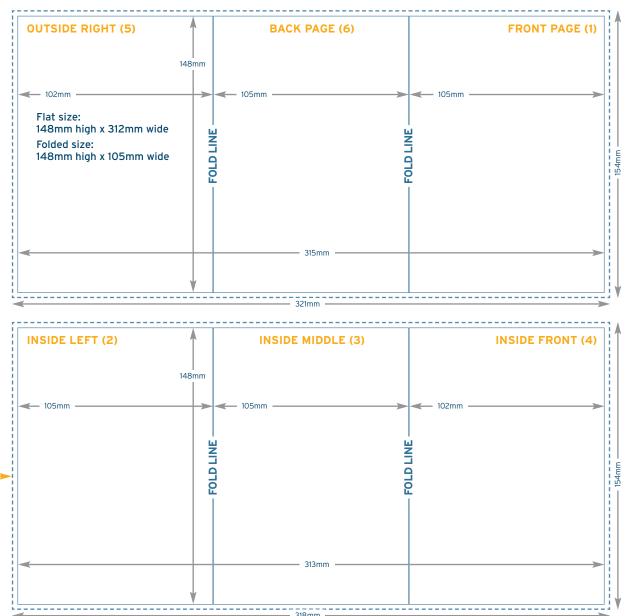

# A6 Portrait/ Landscape

For landscape version please rotate 90° clockwise.

#### 154mm x 318mm

Please provide 3mm bleed around your artwork to ensure that your printing can be cut neatly and this prevents a white edge around your print.