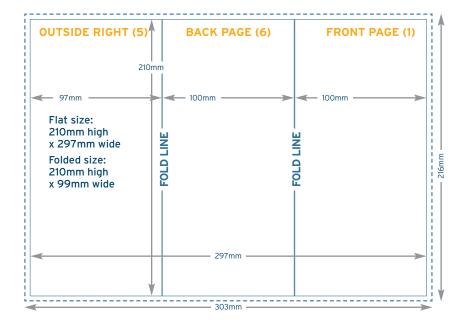

# DL 210x99mm

### Portrait/ Landscape

For landscape version please rotate 90° clockwise.

#### 216mm x 303mm

Please provide 3mm bleed around your artwork to ensure that your printing can be cut neatly and this prevents a white edge around your print.