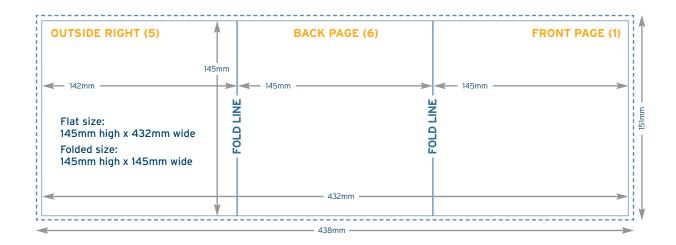

Portrait/ Landscape

For landscape version please rotate 90° clockwise.



#### 154mm x 318mm

Please provide 3mm bleed around your artwork to ensure that your printing can be cut neatly and this prevents a white edge around your print.





# DL 210x99mm

### Portrait/ Landscape

For landscape version please rotate 90° clockwise.





#### 216mm x 303mm

Please provide 3mm bleed around your artwork to ensure that your printing can be cut neatly and this prevents a white edge around your print.





# A5 146x 210<sub>mm</sub>

### Portrait/ Landscape

For landscape version please rotate 90° clockwise.

216mm x 441mm
Please provide 3mm
bleed around your
artwork to ensure
that your printing
can be cut neatly
and this prevents a
white edge around
your print.









# 145x 145<sub>mm</sub>