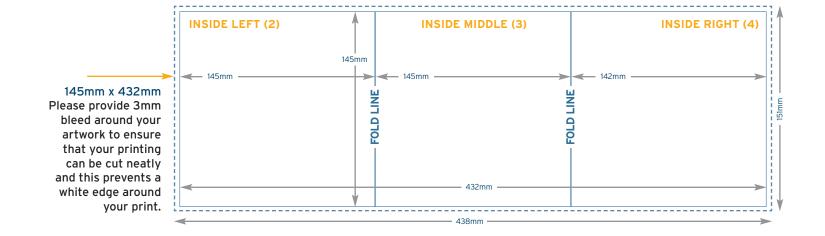

rtrait/ Landscape

For landscape version please rotate 90° clockwise.



#### 154mm x 318mm

Please provide 3mm bleed around your artwork to ensure that your printing can be cut neatly and this prevents a white edge around your print.





# DL 210x99mm

### Portrait/ Landscape

For landscape version please rotate 90° clockwise.





#### 216mm x 303mm

Please provide 3mm bleed around your artwork to ensure that your printing can be cut neatly and this prevents a white edge around your print.





# A5 146x 210<sub>mm</sub>

### Portrait/ Landscape

For landscape version please rotate 90° clockwise.

216mm x 441mm
Please provide 3mm
bleed around your
artwork to ensure
that your printing
can be cut neatly
and this prevents a
white edge around
your print.









# 145x 145<sub>mm</sub>