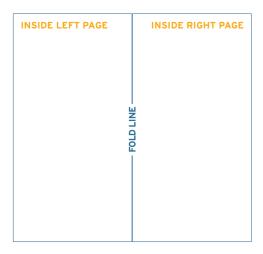

## 150x150<sub>mm</sub>

INSIDE LEFT PAGE

INSIDE RIGHT PAGE

For the inside pages the dimensions apply as front/back pages.

## 210x210<sub>mm</sub>

INSIDE LEFT PAGE

INSIDE RIGHT PAGE

For the inside pages the dimensions apply as front/back pages.