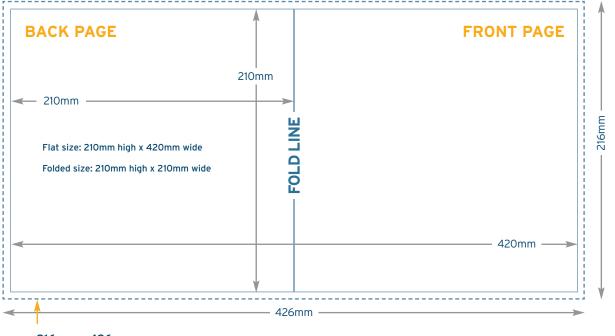

## 210x210<sub>mm</sub>

INSIDE LEFT PAGE

INSIDE RIGHT PAGE

For the inside pages the dimensions apply as front/back pages.

#### 216mm x 426mm

Please provide 3mm bleed around your artwork to ensure that your printing can be cut neatly and this prevents a white edge around your print.