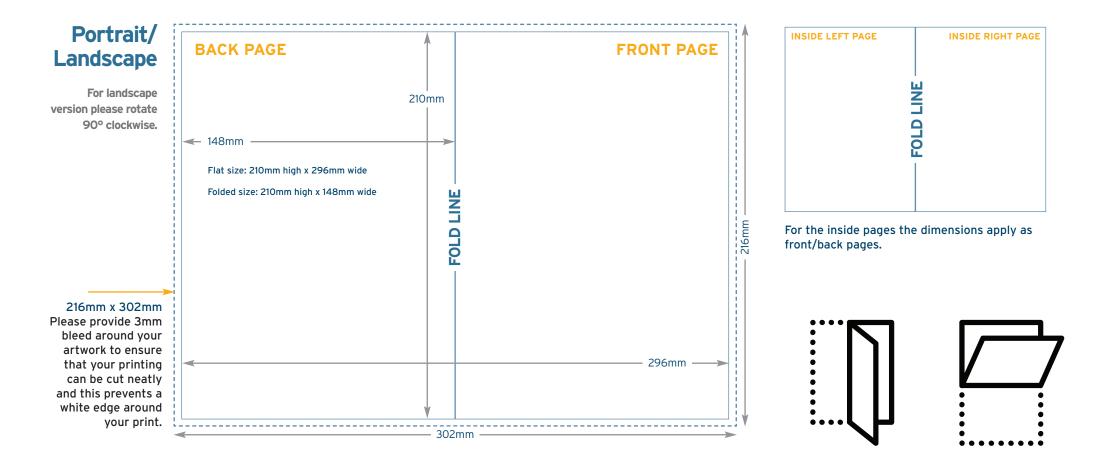

### Portrait/ Landscape

For landscape version please rotate 90° clockwise.

For the inside pages the dimensions apply as front/back pages.