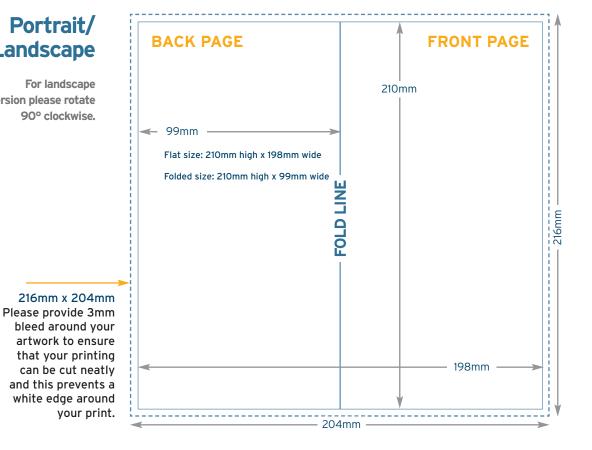

### Portrait/ Landscape

For landscape version please rotate 90° clockwise.

For the inside pages the dimensions apply as front/back pages.